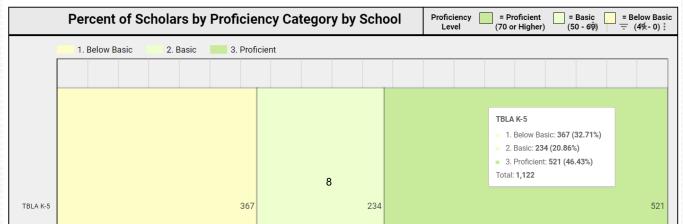

5. This chart shows your proficiency by school which can be recorded on your dashboard.

02