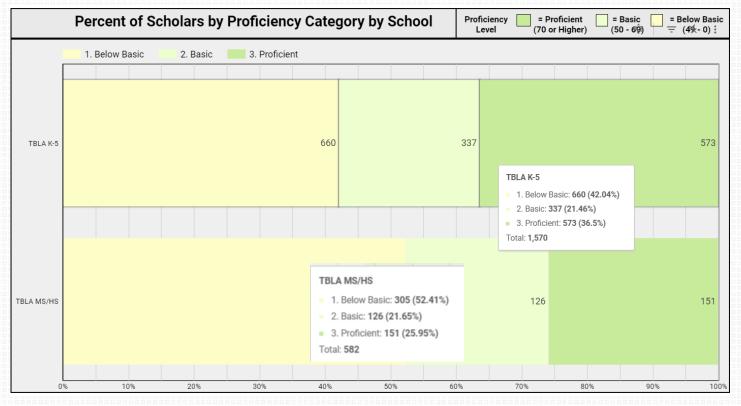

5. This chart shows your proficiency by school which can be recorded on your dashboard.

02