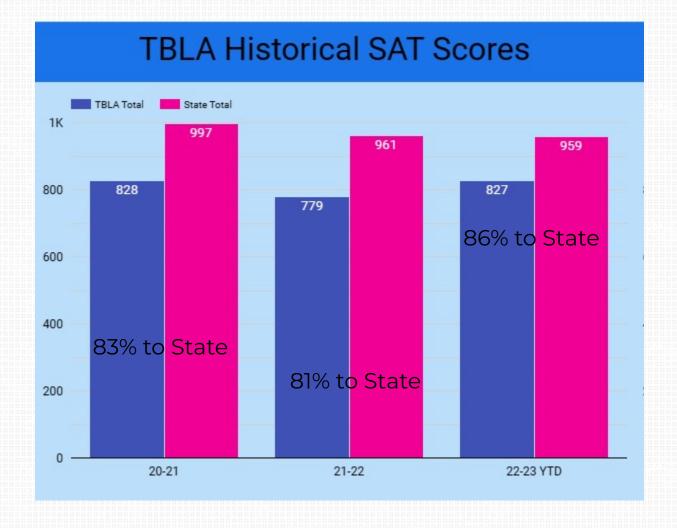

nt Orientation-August 3, 2023 at 4:00 pm
- Freshman Orientation-August 3, 2023 at 6:00 pm
- Student Registration-August 10, 2023 12:00 pm 6:00 pm
- First Day of School-August 14, 2023

### **Athletic Updates:**

Conditioning has started for football, dance, cheerleading, and volleyball

### **Enrollment:**

The following is the enrollment for the 2023-2024 School Year:

• Returning: 667

• New Enrollment: 129

• Total Enrolled for 23-24: 796

• Waitlist: 198

<sup>\*</sup>Families are con being called to complete the enrollment process





### Continuous Improvement

2023 ILEARN Data

| TBLA<br>ILEARN | ELA    | Math  |
|----------------|--------|-------|
| 2023           | 18.00% | 8.50% |
| 2022           | 13.30% | 7.20% |
| Difference     | 4.70%  | 1.30% |

2023 SAT Historical Data







### 02

## Leadership Institute

- School Leadership Team receives professional development from PLA Senior Leaders.
- Schools develop their schoolwide internal goals for success.
- Leaders leave with plans for the school year to achieve their goals.

### A Few Highlights:

- Pacing Guides
- CFA Calendars
- Enrollment Initiatives
- Team Building Activities
- Launching the School Year









### **Thea Bowman - Financial Review**

as of: 6/30/2023 Preliminary FY23

### 1) Income Statement

Revenue - year to date:

| 15,339,711 a      | actual             | 6/30/2023           |
|-------------------|--------------------|---------------------|
| <br>17,440,117 l  | budget             | 6/30/2023           |
| \$<br>(2,100,406) | Below budget YTD ( | Negative to Budget) |

Expenses - y